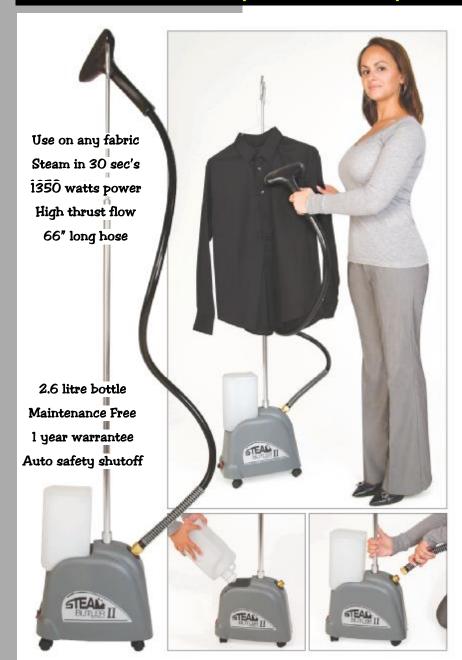

**#ST400 STEAM BUTLER II [PROFESSIONAL STEAMER]** 

INTRODUCTING THE **NEXT GENERATION PRO GARMENT** STEAMER, THE **INCREDIBLE NEW** STEAM BUTLER II, WITH AN UPDATED **HEATING ELEMENT** FOR EVEN GREATER THRUST AND RELIABILITY. **ADVANCED TECHNOLOGY ALLOWS INCREASED** PERFORMANCE AND A FULL ONE YEAR WARRANTEE! THE STEAM BUTLER II MAY BE THE BEST STEAMER WE'VE **EVER OFFERED** TO THE PUBLIC!!