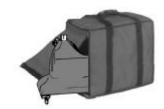

## **#K1872 LIGHTWEIGHT STEAMER CARRY CASE**

Steam Butler II is so Durable and Lightweight that it's Portable!

#K1872: CARRY CASE FOR THE STEAM BUTLER II
FOR TRANSPORTING THE STEAM BUTLER II TO TRADE SHOWS AND REMOTE LOCATION SHOOTS. A
TESTAMENT TO ITS VERSATILITY AND QUALITY CONSTRUCTION. STEAMER WEIGHS ONLY 15 LBS.